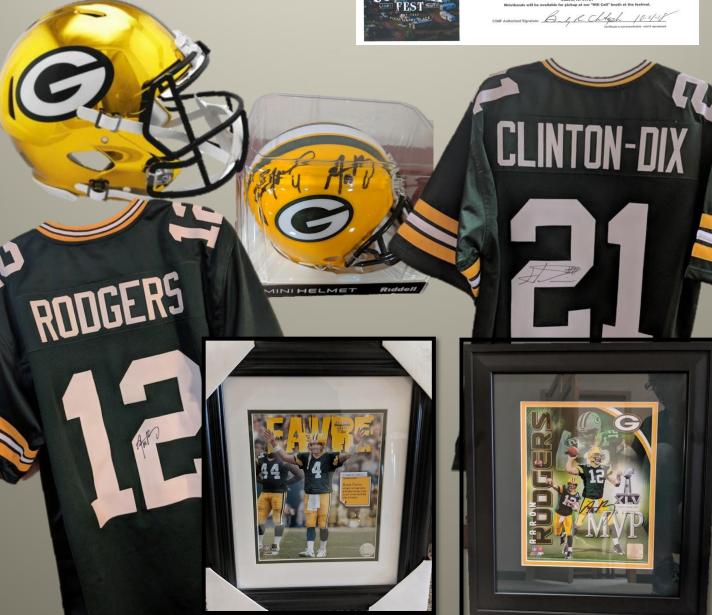

5:00 pm - 5:30 pm

- Meet & Greet on the patio
- Individual Pictures and autographs

5:30 pm - 6:00 pm

Dinner with the players auction winner

6:00 pm - 7:30 pm

- Auction Items
  - Brett Favre & Aaron Rodgers signed mini helmet
  - Booze basket
  - Cabin package to watch a game with 8 people at Champions
  - •Great River Harbor Pontoon with 2 night stay
  - •Wellness Weekend Package
  - •Steak Dinner for 4 people and Stay in a Cabin during a Packer Game
  - Packer Tickets

Craig Newsome- Clinton Dix autograph package

Kevin Barry – Gold collector helmet with autographs print

**11:30pm** 50/50 Drawn - Basket Raffles & Silent Auctions close (or after last bus arrives) drawings from all buses