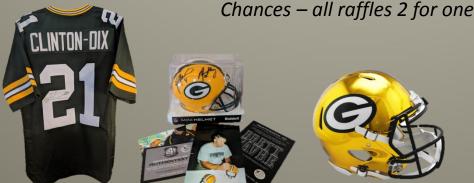

Dollar Auctions start Meat Raffles - Nascar Pull - Basket Raffles - \$2 Drawing

Buy your raffle tickets from your favorite player!

Meat Raffle 50/50 raffle Basket Raffles Silent Auctions Merchandise & Autographs available for purchase. *Information on last page.* Personalized Player Auction Packages

Craig Newsome- Clinton Dix autograph package

Kevin Barry – Gold collector helmet with autographs print

**11:30pm** 50/50 Drawn - Basket Raffles & Silent Auctions close (or after last bus arrives) drawings from all buses