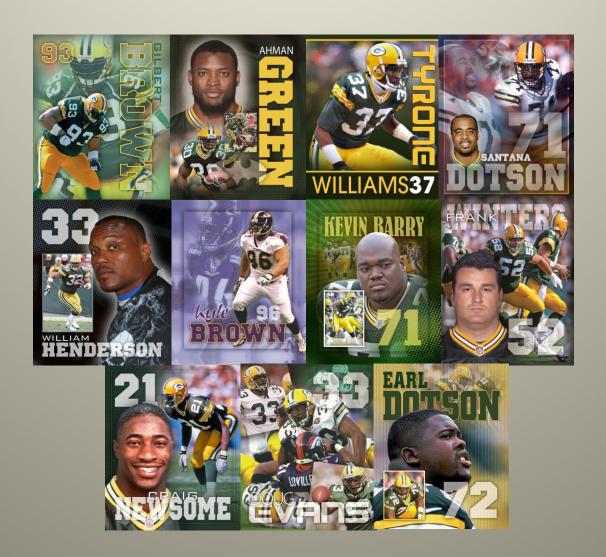

# SATURDAY, OCTOBER 13<sup>th</sup>,2018 TAVERN TOUR

9 Buses ... 8 Bars....11 NFL Greats

Gilbert Brown · Ahman Green · Doug Evans · Frank Winters · Earl Dotson Santana Dotson · Kyle Brown · William Henderson · Tyrone Williams Craig Newsome · Kevin Barry