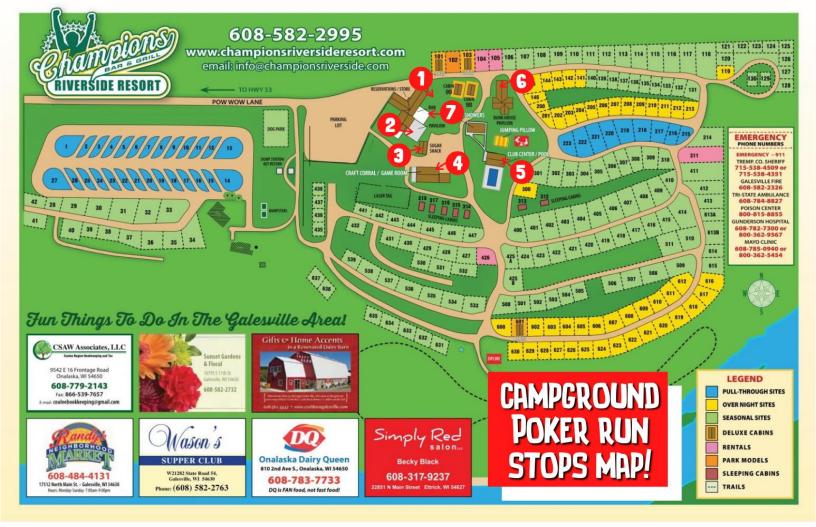

#### **LODGING OPTIONS**

Champions Riverside Resort W16751 Pow Wow Lane Galesville, WI 54630 (608) 582-2995 www.championsriversideresort.com

Comfort Inn Onalaska 1223 Crossing Meadows Dr Onalaska, WI 54650 (608) 498-4143 \*NOTE: A shuttle will be provided from this hotel ONLY.